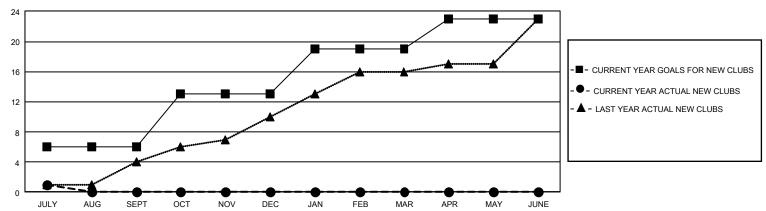

## GOALS AND ACTUAL NEW CLUBS CUMULATIVE

## GMT Constitutional Area 6, Group B

REPORT DOES NOT INCLUDE CLUBS IN UNDISTRICTED AREAS.

| Clubs         |               |             |               | Members               |                       |                         |                                                    |  |
|---------------|---------------|-------------|---------------|-----------------------|-----------------------|-------------------------|----------------------------------------------------|--|
|               | RESULTS FOR   | R 2020-2021 |               | RESULTS FOR 2020-2021 |                       |                         |                                                    |  |
| QUARTER       | NEW CLUB GOAL | NEW CLUBS   | DROPPED CLUBS | QUARTER MEMB          | ER GROWTH NET<br>GOAL | MEMBER GROWTH<br>ACTUAL | DROPPED<br>MEMBERS ACTUAL<br>(including transfers) |  |
| JULY/AUG/SEPT | 18            | 1           | 1             | JULY/AUG/SEPT         | 110                   | 200                     | 244                                                |  |
| OCT/NOV/DEC   | 21            | 0           | 0             | OCT/NOV/DEC           | 280                   | 0                       | 0                                                  |  |
| JAN/FEB/MAR   | 18            | 0           | 0             | JAN/FEB/MAR           | 240                   | 0                       | 0                                                  |  |
| APR/MAY/JUNE  | 12            | 0           | 0             | APR/MAY/JUNE          | 175                   | 0                       | 0                                                  |  |