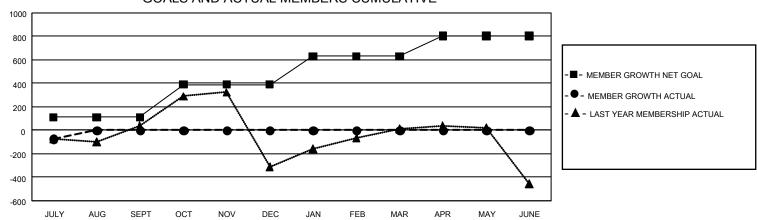

## GOALS AND ACTUAL MEMBERS CUMULATIVE

| DROPPED CLUBS: 1           |     | 53 CLUBS OF 555 ADDED 1 OR MORE<br>NEW MEMBERS | GENDER DISTRIBUTION  MALE 10,842 (76.65%) |                |       |
|----------------------------|-----|------------------------------------------------|-------------------------------------------|----------------|-------|
| DROPPED MEMBERS            |     |                                                | FEMALE                                    | 3,303 (23.35%) |       |
| DECEASED                   | 8   | CLICK HERE FOR CUMULATIVE                      | TOTAL FAMILY UNIT MEMBERS                 |                | 4,836 |
| CLUB CANCELLED 0 OTHER 236 |     | MEMBERSHIP DATA                                | FAMILY MEMBERS PAYING HALF DUES           |                | 2,643 |
| TOTAL                      | 244 |                                                |                                           |                |       |

## GMT Constitutional Area 6, Group B

REPORT DOES NOT INCLUDE CLUBS IN UNDISTRICTED AREAS.

| Clubs         |               |             |               | Members               |                       |                         |                                                    |  |
|---------------|---------------|-------------|---------------|-----------------------|-----------------------|-------------------------|----------------------------------------------------|--|
|               | RESULTS FOR   | R 2020-2021 |               | RESULTS FOR 2020-2021 |                       |                         |                                                    |  |
| QUARTER       | NEW CLUB GOAL | NEW CLUBS   | DROPPED CLUBS | QUARTER MEMB          | ER GROWTH NET<br>GOAL | MEMBER GROWTH<br>ACTUAL | DROPPED<br>MEMBERS ACTUAL<br>(including transfers) |  |
| JULY/AUG/SEPT | 18            | 1           | 1             | JULY/AUG/SEPT         | 110                   | 200                     | 244                                                |  |
| OCT/NOV/DEC   | 21            | 0           | 0             | OCT/NOV/DEC           | 280                   | 0                       | 0                                                  |  |
| JAN/FEB/MAR   | 18            | 0           | 0             | JAN/FEB/MAR           | 240                   | 0                       | 0                                                  |  |
| APR/MAY/JUNE  | 12            | 0           | 0             | APR/MAY/JUNE          | 175                   | 0                       | 0                                                  |  |